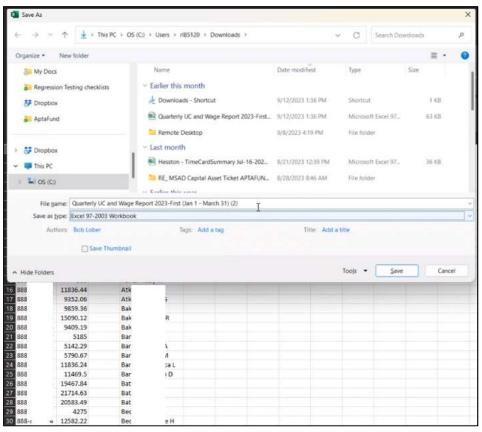

Caption 5 - Save As XLS

Maine Unemployment File Upload in Excel Format 2023.09.29 Update

4